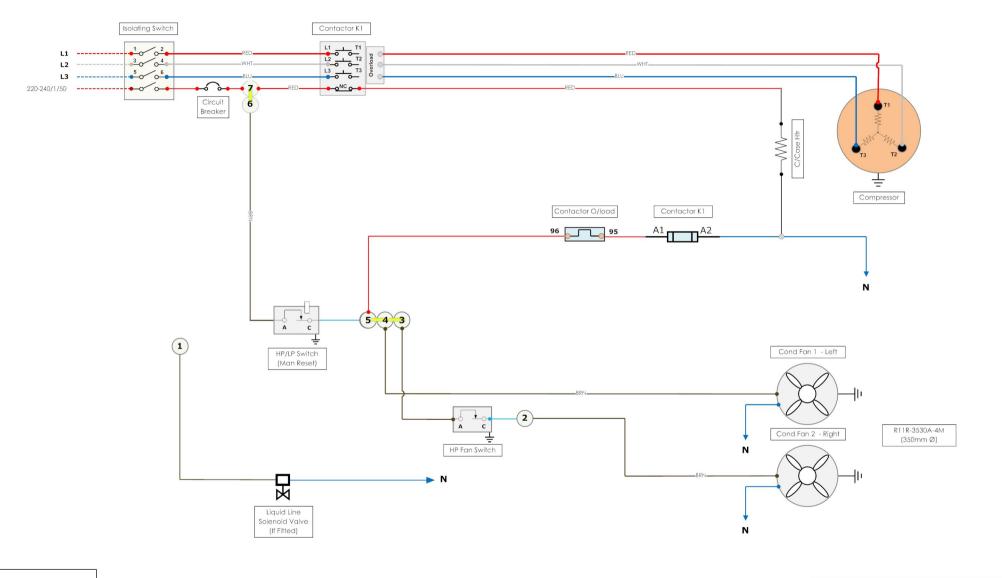

## Note:

- For thermostat control remove bridge between "7" & "6".Connect Tstat feed to terminal "6".
- Compressor wired "Y" (Star) for DOL start.
- Wired for automatic pump down.

| LEGEND        |   |
|---------------|---|
| Neutral       | N |
| Field Wire    |   |
| Internal Wire |   |