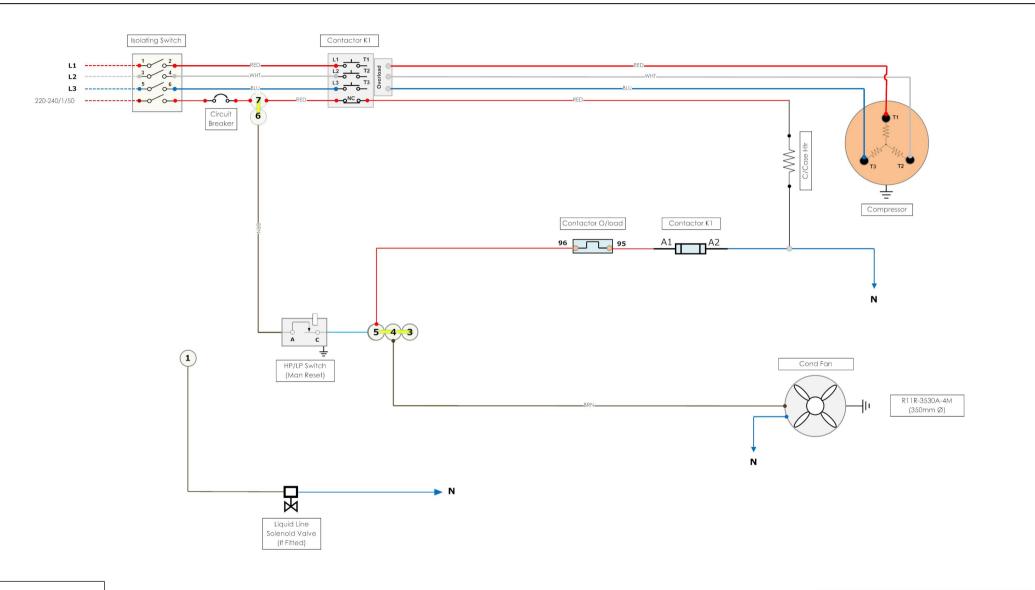

## Note:

- For thermostat control remove bridge between "7" & "6".Connect Tstat feed to terminal "6".
- Compressor wired "Y" (Star) for DOL start.
- Wired for automatic pump down.

| LEGEND        |   |
|---------------|---|
| Neutral       | N |
| Field Wire    |   |
| Internal Wire | - |